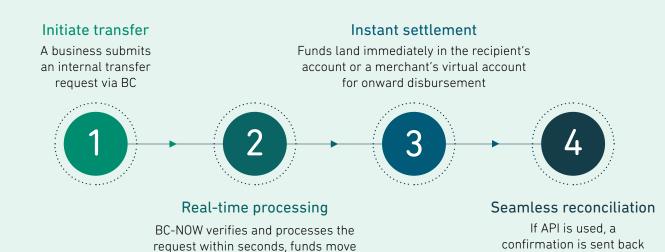

### SPEED IS EVERYTHING IN PAYMENTS.

BC-NOW allows real-time internal settlements via BC API and Client Portal.

instantly within the network