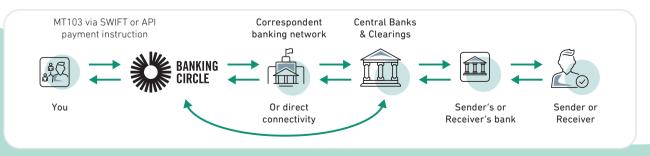

### **Our Correspondent Banking Solution**

Leverage our global network and direct connectivity to multiple clearing systems with a simple integration process to send and receive cross-border payments, quoting your BIC and account numbers issued by you, in up to 24 currencies via SWIFT or API.