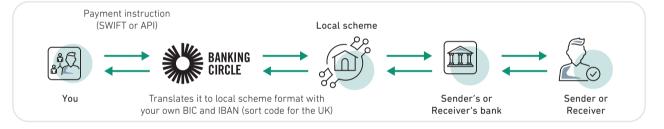

## **Our Agency Banking Solutions**

#### **SEPA Credit Transfer**

Broaden your European market presence with full control over your client relationships. Benefit from our direct SEPA Credit Transfer scheme membership to send and receive euro payments using your own BIC and IBANs for complete payment transparency.

#### SEPA Credit Transfer Instant

Our comprehensive offering and direct scheme membership can further support your ambition for growth in the region. Leverage your own BIC and IBANs while meeting regulatory requirements to send and receive instant euro transfers ahead of the deadline.

#### **UK Faster Payments**

Send and receive GBP payments 24/7/365 to and from your own accounts with your own sort code, which can also be provided by Banking Circle. Our direct membership and sponsorship into this key payment scheme in the UK market is available to the UK FCA-regulated entities.